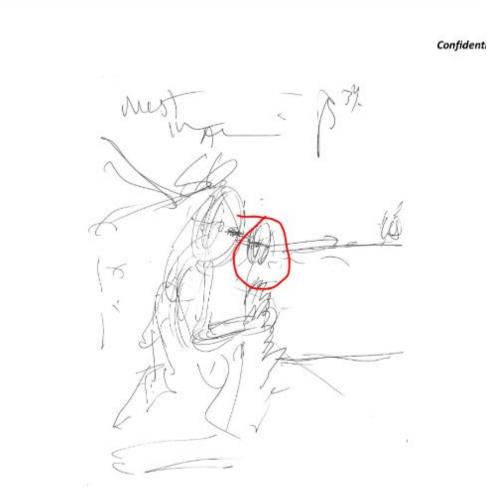

(refer to his previous session, under the "Most important activity of Wilson Wong, he is looking via a device)

(reference to my life mission previous report, the sketch below and that was under the "**most important activity**" movement in my life mission,

## that particular data was: "I am looking through something, perhaps a piece of equipment or a camera or a site" as also circled below. See the sketch and description here:

From the TARGET'S MOST IMPORTANT ACTIVITY the CLF "like has a keen eye for" things, on this trajectory the CLF "can see it clearer" and is "pleased". Someone is "like enamored with" this activity, and there is a "pressing up and out". There is data suggesting there may be "water" here, and the CLF is "like looking through something", perhaps a piece of equipment or a camera or a site. The CLF is "seeing the big picture" of "how it fits or looks after it's done". AOLs that may or may not be significant include: hose, green house, toad, forest, age count, machine, is one and out the other, saw tooth, cap, survey, physical therapy, and fixer. The Sketch shows the CLF looking close up at something. A second sketch was produced of some natural aspect, and below that eyes looking through or into something. Looking at how it looks after it's done may suggest the CLF is looking at a completion in the future.